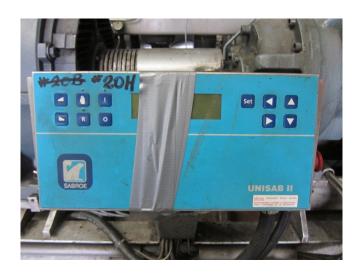

## **Specifications**

| Brand                    | Sabroe                 |
|--------------------------|------------------------|
| Туре                     | SAB 163 HF MK3         |
| Refrigerant              | NH 3 (ammonia)         |
| kW at 0ºC/+40ºC          | 1080,7                 |
| kW at -5ºC/+40ºC         | 890,7                  |
| kW at -10°C/+40°C        | 727                    |
| kW at -20°C/+40°C        | 467,9                  |
| kW at -30°C/+40°C        | 283,8                  |
| kW at -40°C/+40°C        | 158,1                  |
| Electromotor Specs       | 240                    |
| On steel base frame      | /                      |
| Pressure safety switches | /                      |
| Hp/Lp/Op                 |                        |
| Oil separator            | /                      |
| Liquid line filter drier | /                      |
| Sight Glass              | /                      |
| Control panel            | /                      |
| Remarks                  | # // Electromotor: 240 |
|                          | kW at 3575 RPM         |
|                          | (Overhauled in March   |
|                          | 2010) // Including     |
|                          | Control Panel          |
| Sizes                    | 2900x1050x2000 mm      |
|                          | (LxWxH)                |
| Stock                    | 1                      |
|                          |                        |

#### Used Sabroe SAB 163 HF MK3

Used Sabroe SAB 163 HF MK3 ammonia compressor, complete with pressure safety switches, oil separator, liquid line filter drier, sight glass and control panel. This unit has a cooling capacity of 1080,7 kW at 0°C/+40°C.