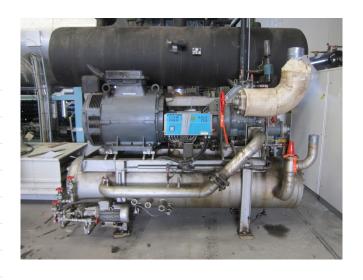

#### Used Sabroe SAB 163 HF MK3

Used Sabroe SAB 163 HF MK3 ammonia compressor, complete with pressure safety switches, oil separator, liquid line filter drier, sight glass and control panel. This unit has a cooling capacity of 1080,7 kW at 0°C/+40°C.