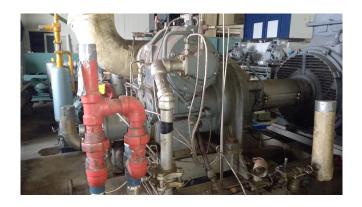

#### Used Sabroe SAB 163 HF MK3

Used Sabroe SAB 163 HF MK3 ammonia compressor, complete with pressure safety switches, oil separator, liquid line filter drier, sight glass and control panel. This unit has a cooling capacity of 1080,7 kW at 0°C/+40°C.