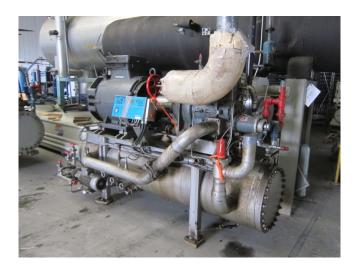

#### Used Sabroe SAB 163 HF MK3

Used Sabroe SAB 163 HF MK3 ammonia compressor, complete with pressure safety switches, oil separator, liquid line filter drier, sight glass and control panel. This unit has a cooling capacity of 1080,7 kW at 0°C/+40°C.