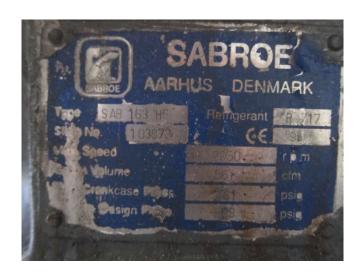

### Sabroe SAB 163 HF MK3

## **Specifications**

| Brand                    | Sabroe                 |
|--------------------------|------------------------|
| Туре                     | SAB 163 HF MK3         |
| Refrigerant              | NH 3 (ammonia)         |
| kW at 0ºC/+40ºC          | 1080,7                 |
| kW at -5ºC/+40ºC         | 890,7                  |
| kW at -10°C/+40°C        | 727                    |
| kW at -20°C/+40°C        | 467,9                  |
| kW at -30°C/+40°C        | 283,8                  |
| kW at -40°C/+40°C        | 158,1                  |
| Electromotor Specs       | 240                    |
| On steel base frame      | /                      |
| Pressure safety switches | /                      |
| Hp/Lp/Op                 |                        |
| Oil separator            | /                      |
| Liquid line filter drier | /                      |
| Sight Glass              | /                      |
| Control panel            | /                      |
| Remarks                  | # // Electromotor: 240 |
|                          | kW at 3575 RPM         |
|                          | (Overhauled in March   |
|                          | 2010) // Including     |
|                          | Control Panel          |
| Sizes                    | 2900x1050x2000 mm      |
|                          | (LxWxH)                |
| Stock                    | 1                      |
|                          |                        |

#### Used Sabroe SAB 163 HF MK3

Used Sabroe SAB 163 HF MK3 ammonia compressor, complete with pressure safety switches, oil separator, liquid line filter drier, sight glass and control panel. This unit has a cooling capacity of 1080,7 kW at 0°C/+40°C.