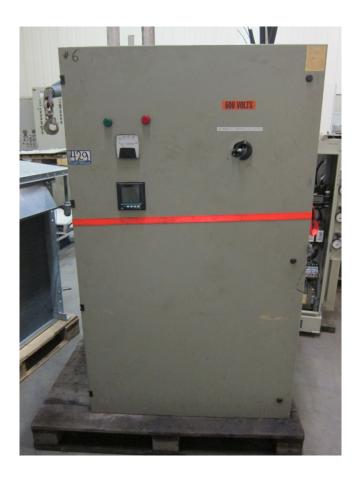

## **Specifications**

| Brand                    | Sabroe                 |
|--------------------------|------------------------|
| Туре                     | SAB 163 HF MK3         |
| Refrigerant              | NH 3 (ammonia)         |
| kW at 0ºC/+40ºC          | 1080,7                 |
| kW at -5ºC/+40ºC         | 890,7                  |
| kW at -10°C/+40°C        | 727                    |
| kW at -20°C/+40°C        | 467,9                  |
| kW at -30°C/+40°C        | 283,8                  |
| kW at -40°C/+40°C        | 158,1                  |
| Electromotor Specs       | 240                    |
| On steel base frame      | /                      |
| Pressure safety switches | /                      |
| Hp/Lp/Op                 |                        |
| Oil separator            | /                      |
| Liquid line filter drier | /                      |
| Sight Glass              | /                      |
| Control panel            | /                      |
| Remarks                  | # // Electromotor: 240 |
|                          | kW at 3575 RPM         |
|                          | (Overhauled in March   |
|                          | 2010) // Including     |
|                          | Control Panel          |
| Sizes                    | 2900x1050x2000 mm      |
|                          | (LxWxH)                |
| Stock                    | 1                      |
|                          |                        |

#### Used Sabroe SAB 163 HF MK3

Used Sabroe SAB 163 HF MK3 ammonia compressor, complete with pressure safety switches, oil separator, liquid line filter drier, sight glass and control panel. This unit has a cooling capacity of 1080,7 kW at 0°C/+40°C.