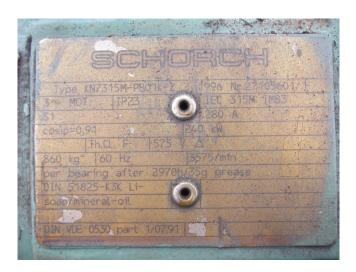

## **Specifications**

| Brand                    | Sabroe                 |
|--------------------------|------------------------|
| Туре                     | SAB 163 HF MK3         |
| Refrigerant              | NH 3 (ammonia)         |
| kW at 0ºC/+40ºC          | 1080,7                 |
| kW at -5ºC/+40ºC         | 890,7                  |
| kW at -10°C/+40°C        | 727                    |
| kW at -20°C/+40°C        | 467,9                  |
| kW at -30°C/+40°C        | 283,8                  |
| kW at -40°C/+40°C        | 158,1                  |
| Electromotor Specs       | 240                    |
| On steel base frame      | /                      |
| Pressure safety switches | /                      |
| Hp/Lp/Op                 |                        |
| Oil separator            | /                      |
| Liquid line filter drier | /                      |
| Sight Glass              | /                      |
| Control panel            | /                      |
| Remarks                  | # // Electromotor: 240 |
|                          | kW at 3575 RPM         |
|                          | (Overhauled in March   |
|                          | 2010) // Including     |
|                          | Control Panel          |
| Sizes                    | 2900x1050x2000 mm      |
|                          | (LxWxH)                |
| Stock                    | 1                      |
|                          |                        |

#### Used Sabroe SAB 163 HF MK3

Used Sabroe SAB 163 HF MK3 ammonia compressor, complete with pressure safety switches, oil separator, liquid line filter drier, sight glass and control panel. This unit has a cooling capacity of 1080,7 kW at 0°C/+40°C.