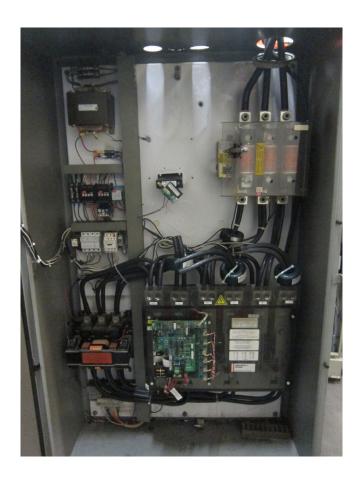

#### Used Sabroe SAB 163 HF MK3

Used Sabroe SAB 163 HF MK3 ammonia compressor, complete with pressure safety switches, oil separator, liquid line filter drier, sight glass and control panel. This unit has a cooling capacity of 1080,7 kW at 0°C/+40°C.