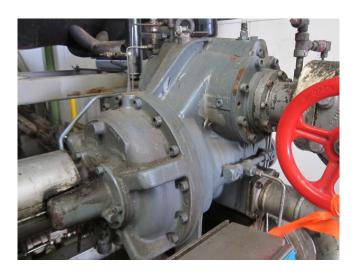

#### Used Sabroe SAB 163 HF MK3

Used Sabroe SAB 163 HF MK3 ammonia compressor, complete with pressure safety switches, oil separator, liquid line filter drier, sight glass and control panel. This unit has a cooling capacity of 1080,7 kW at 0°C/+40°C.