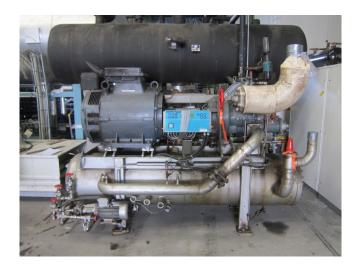

#### Used Sabroe SAB 163 HF MK3

Used Sabroe SAB 163 HF MK3 ammonia compressor, complete with pressure safety switches, oil separator, liquid line filter drier, sight glass and control panel. This unit has a cooling capacity of 1080,7 kW at 0°C/+40°C.